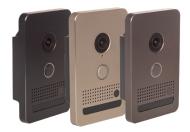

EL-DB-BK

Video Door Bell Black

Video Door Bell Satin Nickel

**EL-DB-BR** 

Video Door Bell Oil Rubbed Bronze

- IntelliVision® advanced motion analytics nearly eliminates false positive motion alerts.
- Integrates with ELAN Surveillance. Add to a channel on the ELAN NVR or use standalone.
- Adjustable color LightRing around doorbell button.
- PoE enabled.