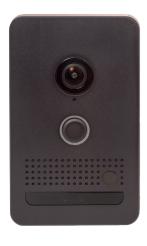

EL-DB-BK

Video Door Bell Black

Video Door Bell Satin Nickel

**EL-DB-BR** 

Video Door Bell Oil Rubbed Bronze

- IntelliVision® advanced motion analytics nearly eliminates false positive motion alerts.
- Integrates with ELAN Surveillance. Add to a channel on the ELAN NVR or use standalone.
- Adjustable color LightRing around doorbell button.
- PoE enabled.