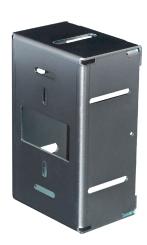

illance cameras, allowing full playback control through the ELAN user interfaces.

EL-DB-BK

Video Door Bell Black



Video Door Bell Satin Nickel

**EL-DB-BR** 

Video Door Bell Oil Rubbed Bronze







- IntelliVision® advanced motion analytics nearly eliminates false positive motion alerts.
- Integrates with ELAN Surveillance. Add to a channel on the ELAN NVR or use standalone.
- Adjustable color LightRing around doorbell button.
- PoE enabled.

- Metal faceplate stands up to weather, IP65 rated.
- Matching surface mount kit available.
- Auto-Discover/Auto-Configure with ELAN Configuration Software.
- Fits within legacy ELAN door station mounting bracket for upgrade.





**EL-DB-MB** 

**ELAN Video Doorbell Mounting Box** 

## **EL-DB-CABLE**

**ELAN Video Doorbell Connector Cable** 





**EL-DB-BK-SMK** 

ELAN Video Doorbell Surface Mount Kit Black



**EL-DB-NI-SMK** 

ELAN Video Doorbell Surface Mount Kit Satin Nickel



**EL-DB-BR-SMK** 

ELAN Video Doorbell Surface Mount Kit Oil Rubbed Bronze