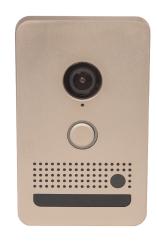

EL-DB-BK

Video Door Bell Black

Video Door Bell Satin Nickel

**EL-DB-BR** 

Video Door Bell Oil Rubbed Bronze

- IntelliVision® advanced motion analytics nearly eliminates false positive motion alerts.
- Integrates with ELAN Surveillance. Add to a channel on the ELAN NVR or use standalone.
- Adjustable color LightRing around doorbell button.
- PoE enabled.