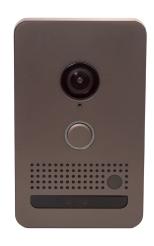

EL-DB-BK

Video Door Bell Black

Video Door Bell Satin Nickel

**EL-DB-BR** 

Video Door Bell Oil Rubbed Bronze

- IntelliVision® advanced motion analytics nearly eliminates false positive motion alerts.
- Integrates with ELAN Surveillance. Add to a channel on the ELAN NVR or use standalone.
- Adjustable color LightRing around doorbell button.
- PoE enabled.