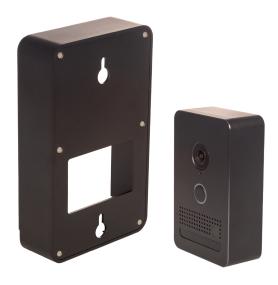

## **EL-DB-CABLE**

**ELAN Video Doorbell Connector Cable** 

**EL-DB-BK-SMK** 

ELAN Video Doorbell Surface Mount Kit Black

**EL-DB-NI-SMK** 

ELAN Video Doorbell Surface Mount Kit Satin Nickel

**EL-DB-BR-SMK** 

EL-DB-BK

Video Door Bell Black

Video Door Bell Satin Nickel

**EL-DB-BR** 

Video Door Bell Oil Rubbed Bronze

- IntelliVision® advanced motion analytics nearly eliminates false positive motion alerts.
- Integrates with ELAN Surveillance. Add to a channel on the ELAN NVR or use standalone.
- Adjustable color LightRing around doorbell button.
- PoE enabled.