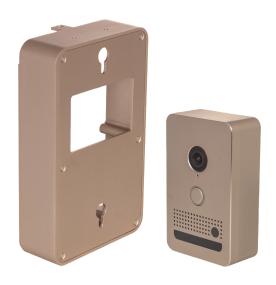

ickel

**EL-DB-BR** 

Video Door Bell Oil Rubbed Bronze







- IntelliVision® advanced motion analytics nearly eliminates false positive motion alerts.
- Integrates with ELAN Surveillance. Add to a channel on the ELAN NVR or use standalone.
- Adjustable color LightRing around doorbell button.
- PoE enabled.

- Metal faceplate stands up to weather, IP65 rated.
- Matching surface mount kit available.
- Auto-Discover/Auto-Configure with ELAN Configuration Software.
- Fits within legacy ELAN door station mounting bracket for upgrade.





**EL-DB-MB** 

**ELAN Video Doorbell Mounting Box** 

## **EL-DB-CABLE**

**ELAN Video Doorbell Connector Cable** 





**EL-DB-BK-SMK** 

ELAN Video Doorbell Surface Mount Kit Black



**EL-DB-NI-SMK** 

ELAN Video Doorbell Surface Mount Kit Satin Nickel



**EL-DB-BR-SMK** 

ELAN Video Doorbell Surface Mount Kit Oil Rubbed Bronze