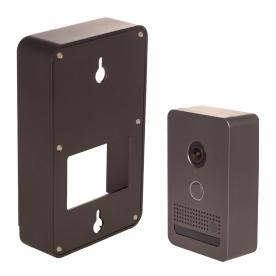

## **EL-DB-CABLE**

**ELAN Video Doorbell Connector Cable** 

**EL-DB-BK-SMK** 

ELAN Video Doorbell Surface Mount Kit Black

**EL-DB-NI-SMK** 

ELAN Video Doorbell Surface Mount Kit Satin Nickel

**EL-DB-BR-SMK** 