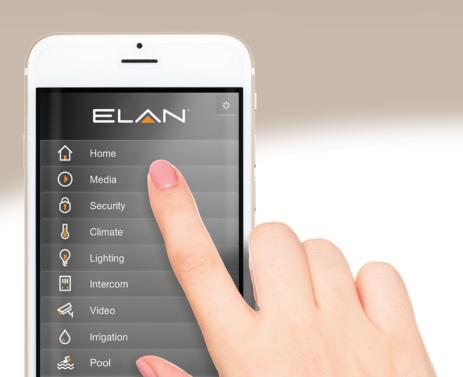

# Your world, made simple.

The elegant ELAN remote and touch panels place smart home control wherever you need it.

The ELAN Mobile app offers robust control and enhanced communications from anywhere – out by the pool or across the globe.