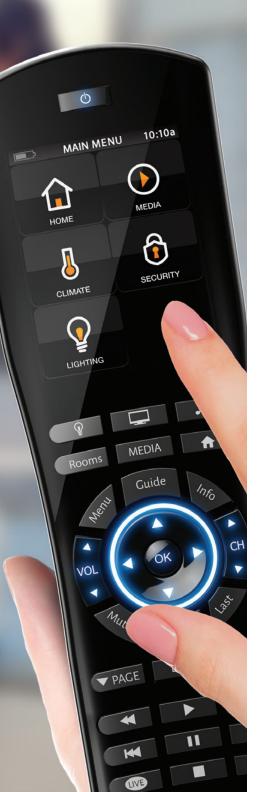

# Your world, made simple.

The elegant ELAN remote and touch panels place smart home control wherever you need it.

The ELAN Mobile app offers robust control and enhanced communications from anywhere – out by the pool or across the globe.