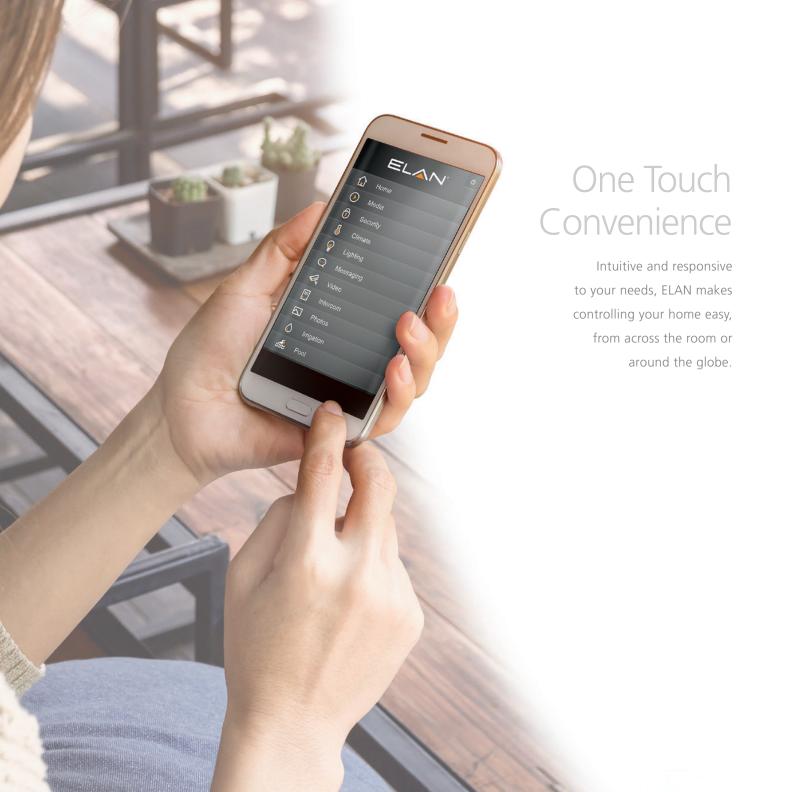

# Your world, made simple.

The elegant ELAN remote and touch panels place smart home control wherever you need it.

The ELAN Mobile app offers robust control and enhanced communications from anywhere – out by the pool or across the globe.